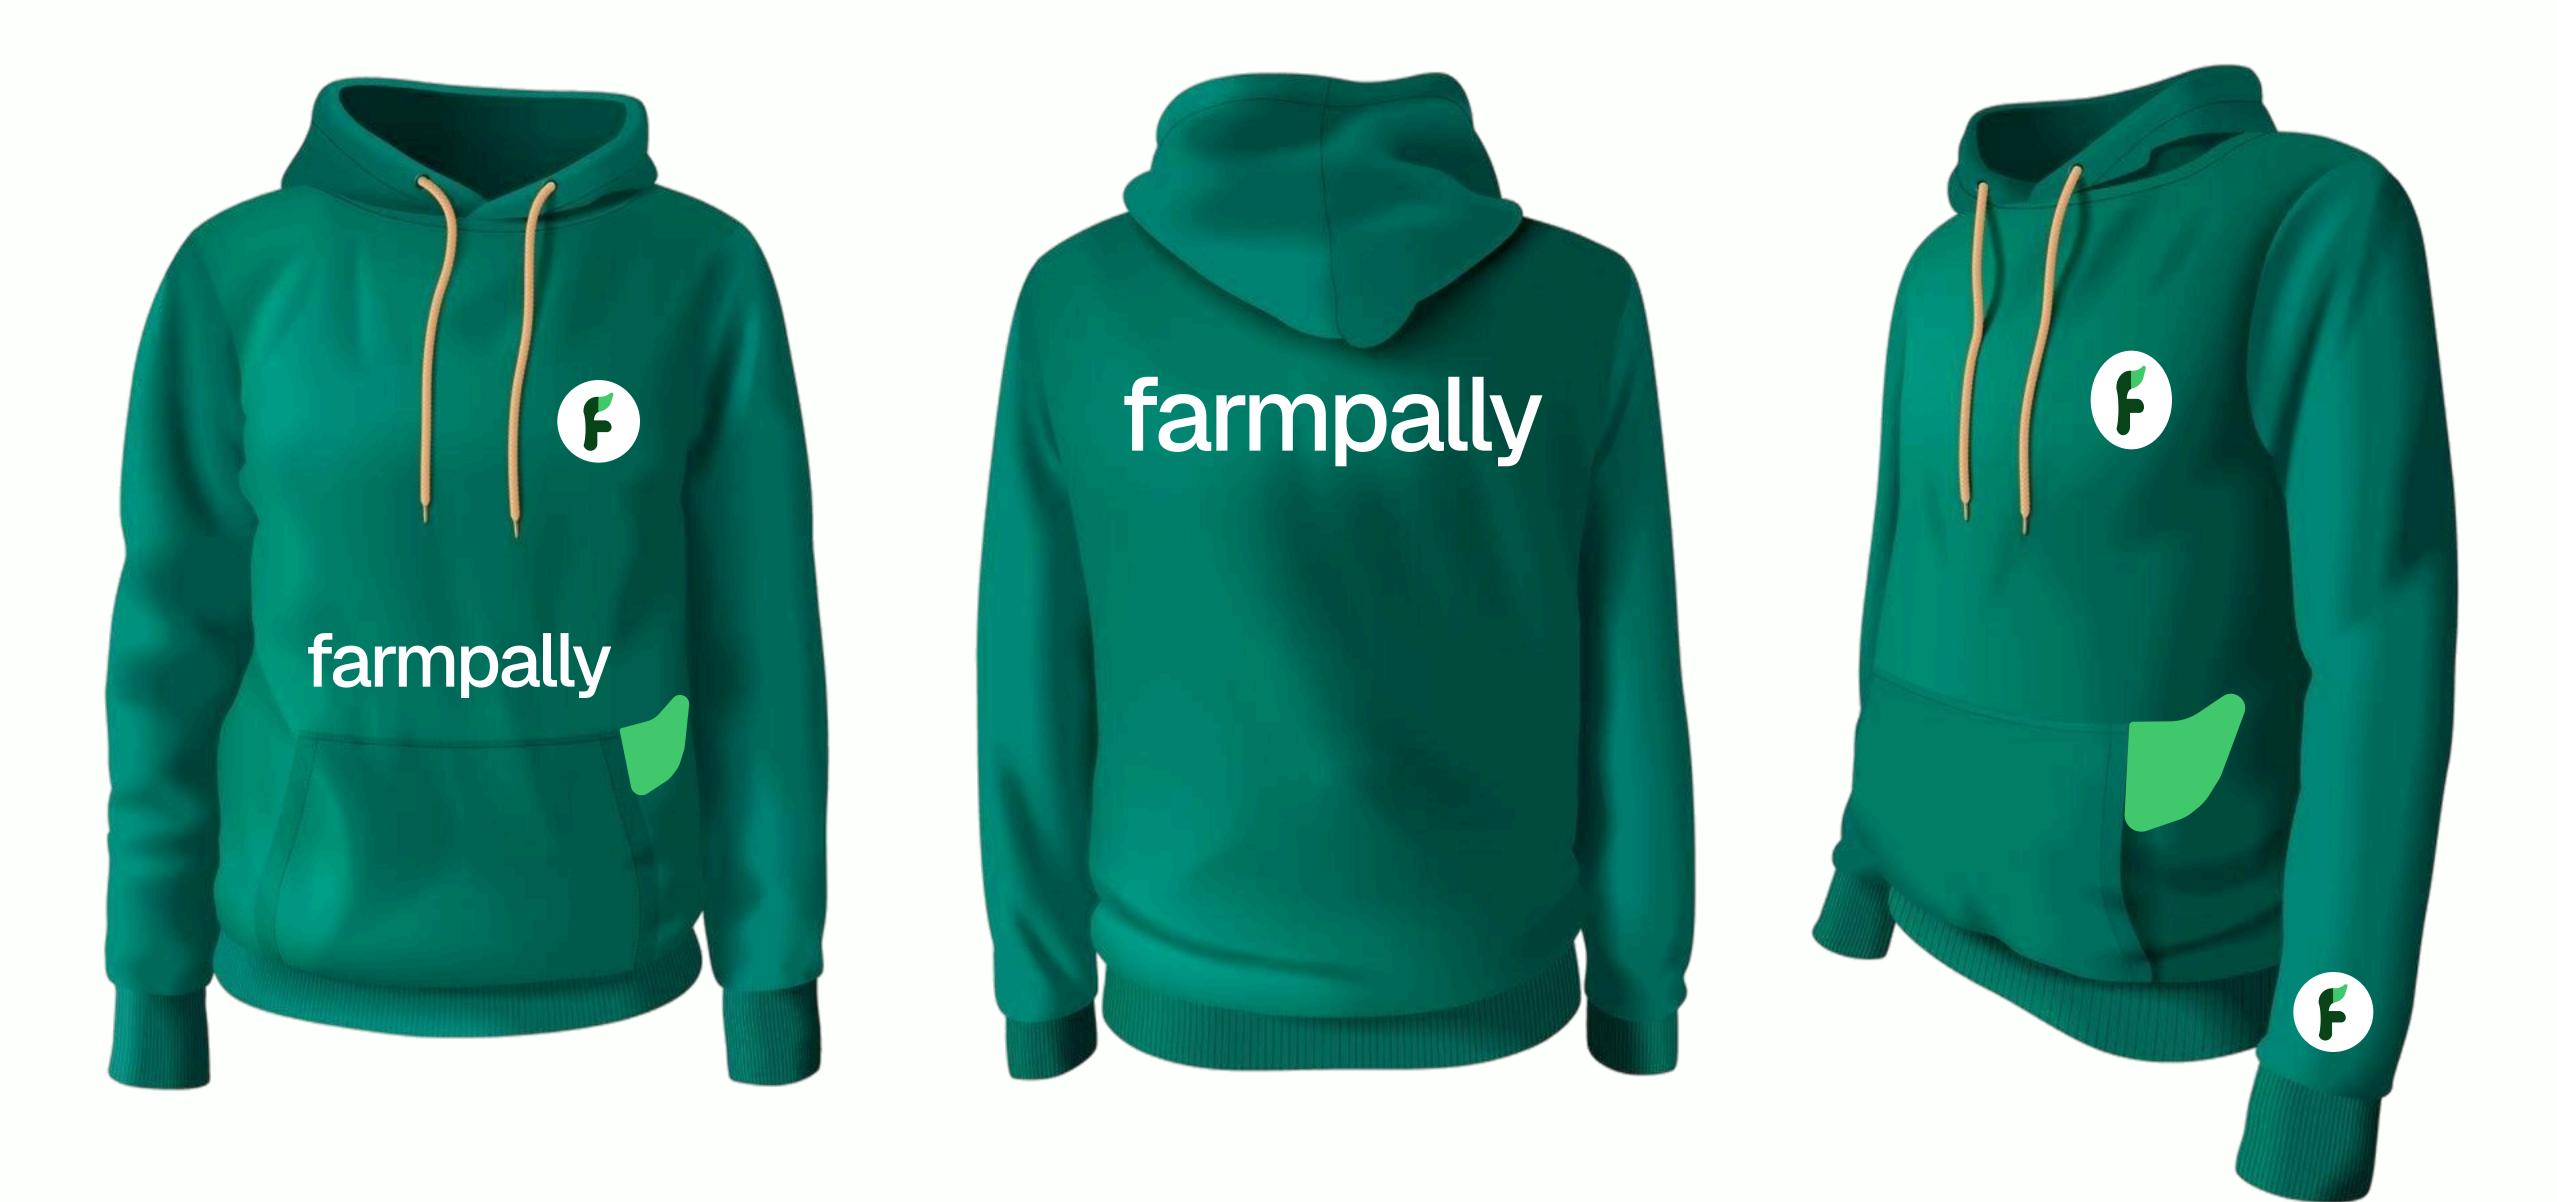

technology with agriculture. The app provides farmers, agribusinesses, and agricultural enthusiasts with a comprehensive platform to monitor farm activities, track livestock and crops, manage finances, and optimize productivity.

Farm Pally is the ultimate digital companion for modern farming, helping farmers transition into the future with smart solutions.



### Our Logo Farmpally 1.0



# Ffarmpally

### Logo Concept / Creation



### Logo Variations







Logo Dark Mode



# Typograhy Farmpally 1.0



**Primary Font** 

Gest

## GEST Semi Bold Gest Medium Geist Regular Geist



### Brand Colors



#### **Brand Colors**

Dark Green 084418

Green 41C96D Black 010101

Light Green EOF7E6

Off White FCFFFD

Gray F7F7F7

# Applications Farmpally 1.0



#### Social Media







### Mockups







### Banner / Cover



## Thank you